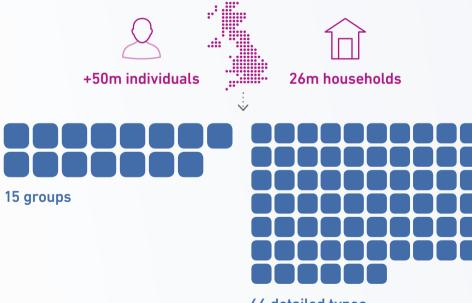

experian.

Over +850m source records 15 groups, 66 types

**450+** input variables for clustering and interpretation

1.73M postcodes

### **HOW IT WORKS**

Building on a 30 year track record of identifying changes in the structure of UK society, Mosaic synthesizes millions of pieces of information to create an easy to understand segmentation that allocates:

66 detailed types